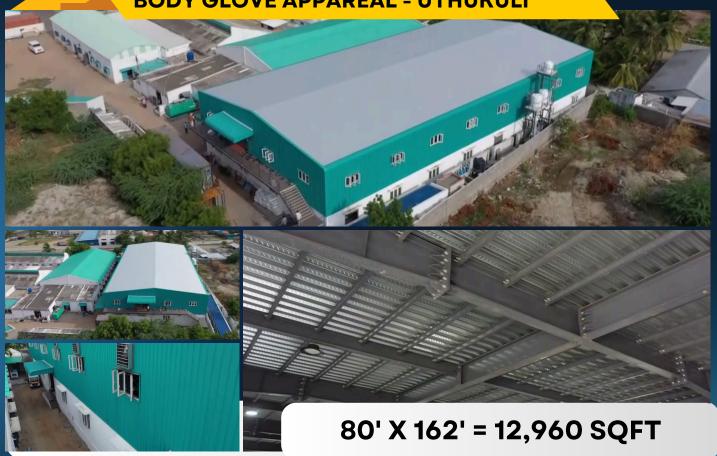

ies, aircraft hangars, and the energy sector, while providing cost-effective options for residential and institutional buildings like schools and healthcare facilities.

### **Industrial Buildings**



### **Commercial Buildings**



### **Public Infrastructure**



### **Sports and Recreation**





## APPLICATIONS OF PRE-ENGINEERED BUILDINGS

PEBs offer cost-effective options for residential and institutional buildings, including schools and healthcare facilities, meeting diverse needs with structural integrity and adaptability. This combination of flexibility, strength, and efficiency makes PEBs a preferred solution across multiple industries.

### **Agricultural Buildings**



### **Aircraft Hangars**



**Energy Sector** 



## Residential & Institutional Buildings

























## **OUR PROJECTS**



| s.no | Site Name                         | Area                | Total Sqft |
|------|-----------------------------------|---------------------|------------|
| 1    | SREE SANTHOSH GARMENTS            | 150' X 320'         | 48000      |
| 2    | KNIT CARE                         | 103' X 289'         | 29767      |
| 3    | KGR PRINTING                      | 176' X 131'         | 23056      |
| 4    | SREE SANTHOSH GARMENTS            | 128' X 17'          | 21888      |
| 5    | SHRI SAI TEX PROCESSORS           | 115' X 225'         | 25875      |
| 6    | MEGA CARBONS PVT LTD              | 120' X 100'         | 12000      |
| 7    | D-MART                            | 102' X 272'         | 27744      |
| 8    | AADINATH POLYWADDING              | 150 1/