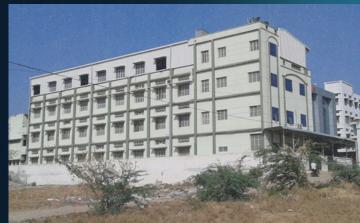

## **OUR PROJECTS**

| s.no | Site Name                         | Area                | Total Sqft |
|------|-----------------------------------|---------------------|------------|
| 1    | SREE SANTHOSH GARMENTS            | 150' X 320'         | 48000      |
| 2    | KNIT CARE                         | 103' X 289'         | 29767      |
| 3    | KGR PRINTING                      | 176' X 131'         | 23056      |
| 4    | SREE SANTHOSH GARMENTS            | 128' X 17'          | 21888      |
| 5    | SHRI SAI TEX PROCESSORS           | 115' X 225'         | 25875      |
| 6    | MEGA CARBONS PVT LTD              | 120' X 100'         | 12000      |
| 7    | D-MART                            | 102' X 272'         | 27744      |
| 8    | AADINATH POLYWADDING              | 150 1/2' X 230 1/2' | 34690      |
| 9    | ADHITHYA SUBRAMANI(Raj Associate) | 272' X 100'         | 27200      |
| 10   | UNSOURCE(BIMA BUILDERS)           | 125' X 292'         | 36500      |
| 11   | ADHAV PACKS PVT LTD               | 115' X 223 1/4'     | 25674      |
| 12   | SREE SANTHOSH MEENACHI MILL       | 125' X 720'         | 90000      |
| 13   | SHRI SHIVA SELVI TEX              | 201'6' X 104' 3'    | 21007      |
| 14   | ORIYON NATURAL FALAVOURS PVT LTD  | 70' X 260'          | 18200      |
| 15   | CHAKKARA PRODUCTION               | 148 3/5' X 223'     | 33138      |