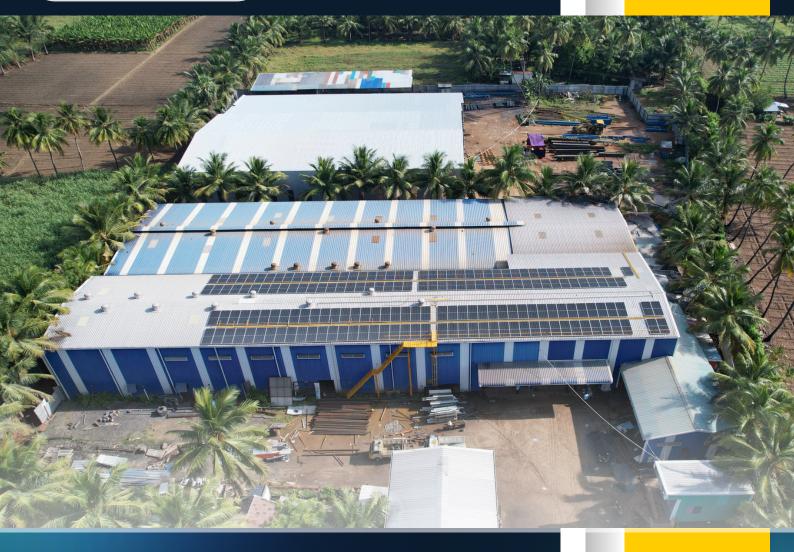

## APPLICATIONS OF PRE-ENGINEERED BUILDINGS

Pre-Engineered Buildings (PEBs) serve diverse sectors with adaptable, durable solutions. In industry and agriculture, they offer efficient spaces for manufacturing, storage, and livestock. Commercial and public infrastructure projects benefit from customizable layouts for retail, metro stations, and toll plazas. PEBs also suit sports facilities, aircraft hangars, and the energy sector, while providing cost-effective options for residential and institutional buildings like schools and healthcare facilities.

### **Industrial Buildings**