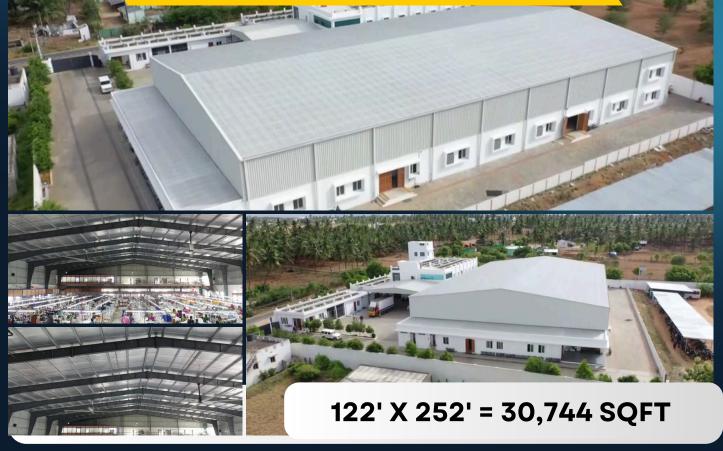

aircraft hangars, and the energy sector, while providing cost-effective options for residential and institutional buildings like schools and healthcare facilities.

### **Industrial Buildings**



### **Commercial Buildings**



### **Public Infrastructure**



### **Sports and Recreation**





## APPLICATIONS OF PRE-ENGINEERED BUILDINGS

PEBs offer cost-effective options for residential and institutional buildings, including schools and healthcare facilities, meeting diverse needs with structural integrity and adaptability. This combination of flexibility, strength, and efficiency makes PEBs a preferred solution across multiple industries.

### **Agricultural Buildings**



### **Aircraft Hangars**



**Energy Sector** 



## Residential & Institutional Buildings

























## **OUR PROJECTS**



| s.no | Site Name                         | Area                | Total Sqft |
|------|-----------------------------------|---------------------|------------|
| 1    | SREE SANTHOSH GARMENTS            | 150' X 320'         | 48000      |
| 2    | KNIT CARE                         | 103' X 289'         | 29767      |
| 3    | KGR PRINTING                      | 176' X 131'         | 23056      |
| 4    | SREE SANTHOSH GARMENTS            | 128' X 17'          | 21888      |
| 5    | SHRI SAI TEX PROCESSORS           | 115' X 225'         | 25875      |
| 6    | MEGA CARBONS PVT LTD              | 120' X 100'         | 12000      |
| 7    | D-MART                            | 102' X 272'         | 27744      |
| 8    | AADINATH POLYWADDING              | 150 1/2' X