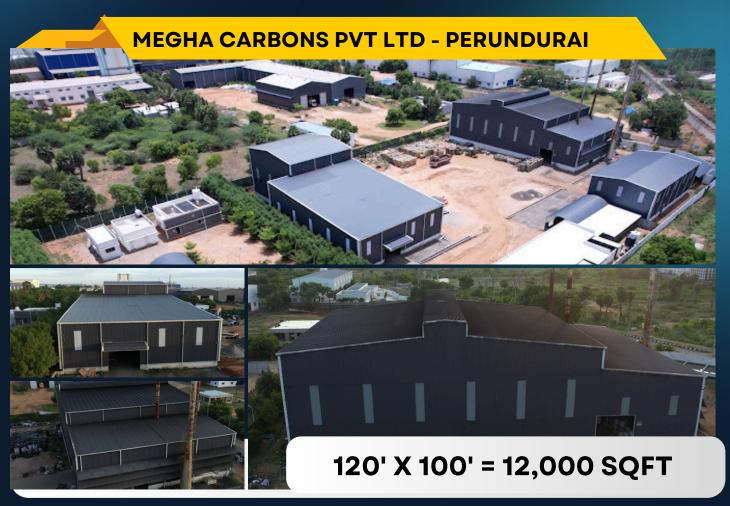

## **OUR PROJECTS**

| s.no | Site Name                         | Area                | Total Sqft |
|------|-----------------------------------|---------------------|------------|
| 1    | SREE SANTHOSH GARMENTS            | 150' X 320'         | 48000      |
| 2    | KNIT CARE                         | 103' X 289'         | 29767      |
| 3    | KGR PRINTING                      | 176' X 131'         | 23056      |
| 4    | SREE SANTHOSH GARMENTS            | 128' X 17'          | 21888      |
| 5    | SHRI SAI TEX PROCESSORS           | 115' X 225'         | 25875      |
| 6    | MEGA CARBONS PVT LTD              | 120' X 100'         | 12000      |
| 7    | D-MART                            | 102' X 272'         | 27744      |
| 8    | AADINATH POLYWADDING              | 150 1/2' X 230 1/2' | 34690      |
| 9    | ADHITHYA SUBRAMANI(Raj Associate) | 272' X 100'         | 27200      |
| 10   | UNSOURCE(BIMA BUILDERS)           | 125' X 292'         | 36500      |
| 11   | ADHAV PACKS PVT LTD               | 115' X 223 1/4'     | 25674      |
| 12   | SREE SANTHOSH MEENACHI MILL       | 125' X 720'         | 90000      |
| 13   | SHRI SHIVA SELVI TEX              | 201'6' X 104' 3'    | 21007      |
| 14   | ORIYON NATURAL FALAVOURS PVT LTD  | 70' X 260'          | 18200      |
| 15   | CHAKKARA PRODUCTION               | 148 3/5' X 223'     | 33138      |