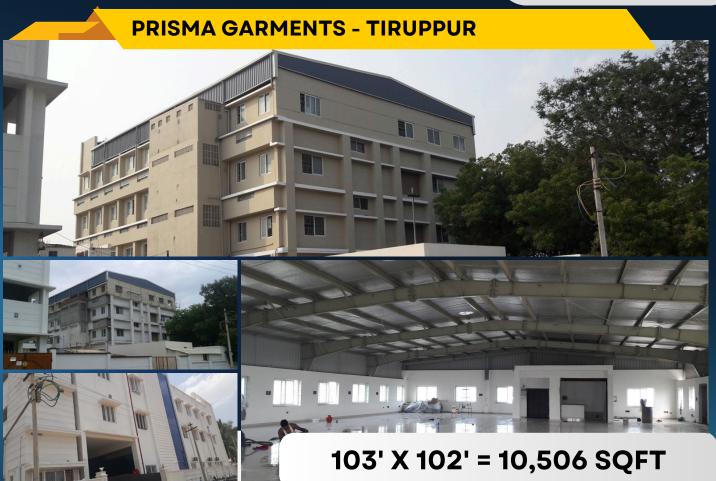

## **OUR PROJECTS**

| s.no | Site Name                         | Area                | Total Sqft |
|------|-----------------------------------|---------------------|------------|
| 1    | SREE SANTHOSH GARMENTS            | 150' X 320'         | 48000      |
| 2    | KNIT CARE                         | 103' X 289'         | 29767      |
| 3    | KGR PRINTING                      | 176' X 131'         | 23056      |
| 4    | SREE SANTHOSH GARMENTS            | 128' X 17'          | 21888      |
| 5    | SHRI SAI TEX PROCESSORS           | 115' X 225'         | 25875      |
| 6    | MEGA CARBONS PVT LTD              | 120' X 100'         | 12000      |
| 7    | D-MART                            | 102' X 272'         | 27744      |
| 8    | AADINATH POLYWADDING              | 150 1/2' X 230 1/2' | 34690      |
| 9    | ADHITHYA SUBRAMANI(Raj Associate) | 272' X 100'         | 27200      |
| 10   | UNSOURCE(BIMA BUILDERS)           | 125' X 292'         | 36500      |
| 11   | ADHAV PACKS PVT LTD               | 115' X 223 1/4'     | 25674      |
| 12   | SREE SANTHOSH MEENACHI MILL       | 125' X 720'         | 90000      |
| 13   | SHRI SHIVA SELVI TEX              | 201'6' X 104' 3'    | 21007      |
| 14   | ORIYON NATURAL FALAVOURS PVT LTD  | 70' X 260'          | 18200      |
| 15   | CHAKKARA PRODUCTION               | 148 3/5' X 223'     | 33138      |