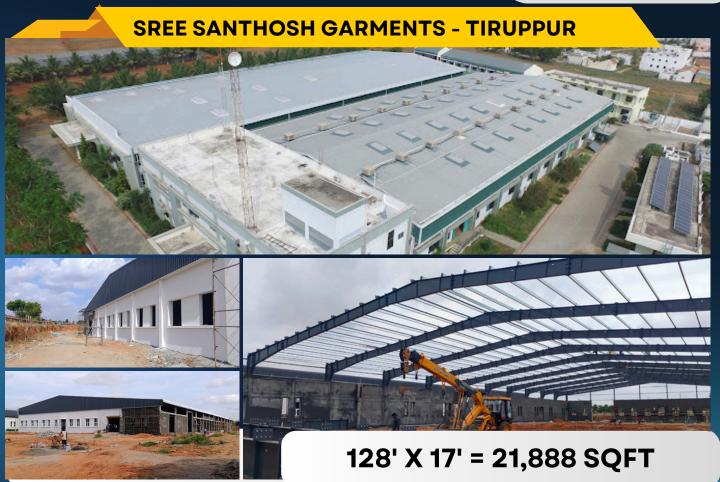

## **OUR PROJECTS**

| s.no | Site Name                         | Area                | Total Sqft |
|------|-----------------------------------|---------------------|------------|
| 1    | SREE SANTHOSH GARMENTS            | 150' X 320'         | 48000      |
| 2    | KNIT CARE                         | 103' X 289'         | 29767      |
| 3    | KGR PRINTING                      | 176' X 131'         | 23056      |
| 4    | SREE SANTHOSH GARMENTS            | 128' X 17'          | 21888      |
| 5    | SHRI SAI TEX PROCESSORS           | 115' X 225'         | 25875      |
| 6    | MEGA CARBONS PVT LTD              | 120' X 100'         | 12000      |
| 7    | D-MART                            | 102' X 272'         | 27744      |
| 8    | AADINATH POLYWADDING              | 150 1/2' X 230 1/2' | 34690      |
| 9    | ADHITHYA SUBRAMANI(Raj Associate) | 272' X 100'         | 27200      |
| 10   | UNSOURCE(BIMA BUILDERS)           | 125' X 292'         | 36500      |
| 11   | ADHAV PACKS PVT LTD               | 115' X 223 1/4'     | 25674      |
| 12   | SREE SANTHOSH MEENACHI MILL       | 125' X 720'         | 90000      |
| 13   | SHRI SHIVA SELVI TEX              | 201'6' X 104' 3'    | 21007      |
| 14   | ORIYON NATURAL FALAVOURS PVT LTD  | 70' X 260'          | 18200      |
| 15   | CHAKKARA PRODUCTION               | 148 3/5' X 223'     | 33138      |