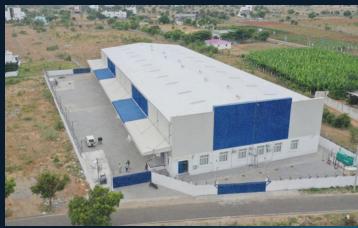

BUILDINGS





## POLYCARBONATE ROOFING SHEET







### **HEAVY STRUCTURAL CONSTRUCTIONS**







### SANDWICH PANELS









## **VENTILATORS**







## SOLAR PURLINS









## APPLICATIONS OF PRE-ENGINEERED BUILDINGS

Pre-Engineered Buildings (PEBs) serve diverse sectors with adaptable, durable solutions. In industry and agriculture, they offer efficient spaces for manufacturing, storage, and livestock. Commercial and public infrastructure projects benefit from customizable layouts for retail, metro stations, and toll plazas. PEBs also suit sports facilities, aircraft hangars, and the energy sector, while providing cost-effective options for residential and institutional buildings like schools and healthcare facilities.

### **Industrial Buildings**



### **Commercial Buildings**



### **Public Infrastructure**



### **Sports and Recreation**





## APPLICATIONS OF PRE-ENGINEERED BUILDINGS

PEBs offer cost-effective options for residential and institutional buildings, including schools and healthcare facilities, meeting diverse needs with structural integrity and adaptability. This combination of flexibility, strength, and efficiency makes PEBs a preferred solution across multiple industries.

### **Agricultural Buildings**



### **Aircraft Hangars**



**Energy Sector** 



## Residential & Institutional Buildings

























## **OUR PROJECTS**



| s.no | Site Name                         | Area                | Total Sqft |
|------|-----------------------------------|---------------------|------------|
| 1    | SREE SANTHOSH GARMENTS